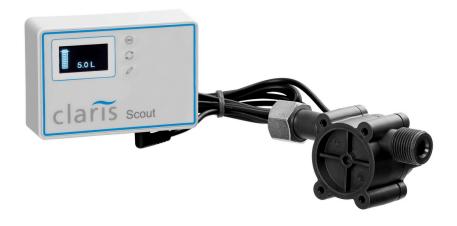

## Water meter W1-8B

✓ Water filter system K1500L

► Water pressure: 1 - 8 bar

► Water inlet temperature

√ 4°C to 30°C

Water connection

**√** 3/8"

This water meter is ideal for use with the water filter system K1500L. By measuring the amount of water already filtered, it can reliably notify the user that a filter change is required.

• Water intake tempera- 4 °C

ture from:

• Water intake tempera- 30 °C

ture to:

• Operated via: Batteries ( 2 x AA )

Material: Plastic
 Important information: Colour: Grey

Black

Designed for: Water filter system K1500LWater connection: 3/8"

• Water connection: 378
• Water pressure: 1 - 8 bar
• Including: 2 AA batteries

Holder on filter for control unit Wall holder for control panel

• Output capacity: 15 - 500 l/h

• Size: W 80 x D 42 x H 54 mm