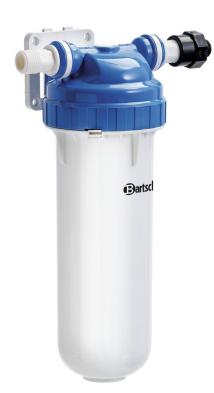

## Water filter system K1600 EW

| Output capacity:                                         | 1,600 litres / at 10° KH (carbona-  |
|----------------------------------------------------------|-------------------------------------|
|                                                          | te hardness)                        |
| <ul> <li>Material:</li> </ul>                            | Plastic                             |
| <ul> <li>Important information:</li> </ul>               | -                                   |
| • Design:                                                | Disposable system                   |
|                                                          | For horizontal and vertical instal- |
|                                                          | lation                              |
| <ul> <li>Properties:</li> </ul>                          | -                                   |
| Water connection:                                        | 1/2"                                |
| Water pressure:                                          | 1.5 - 6 bar                         |
|                                                          |                                     |
| Colour:                                                  | White                               |
| <ul> <li>Water intake tempera-<br/>ture from:</li> </ul> | 5°C                                 |
| <ul> <li>Water intake tempera-<br/>ture to:</li> </ul>   | 30 °C                               |
| <ul> <li>Including:</li> </ul>                           |                                     |
| • Designed for:                                          | Coffee machines                     |
|                                                          |                                     |
|                                                          | Fully automatic coffee              |
| <ul> <li>Size:</li> </ul>                                | W 200 x D 140 x H 320 mm            |
| Weight:                                                  | 1.7 kg                              |