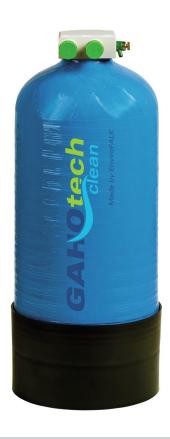

## Full desalination system VK 500 FB

➤ Designed forDishwashers
 ✓ Connection capacity: 1 device

 Output capacity: 5,000 litres / cartridge at 10° d (total salt content)

► Sampling removal tap

• Desalination type: Full desalination

Water connection: 3/4"Colour: BlueConnection capacity: 1 unit

• Output capacity: 5,000 litres / cartridge at 10° d

(total salt content)

• Material: Plastic

Glass-fibre reinforced

Important information:
Deposit per cartridge:
Sampling tap:
Yes

Designed for: Commercial dishwashers
 Size: W 260 x D 260 x H 635 mm

• Weight: 17.3 kg