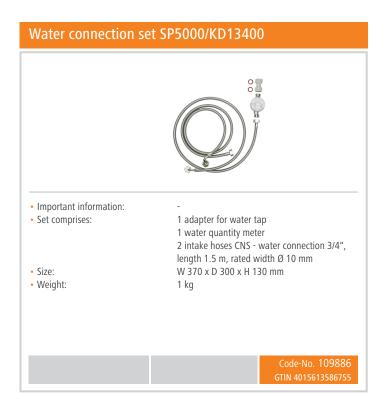

## Full desalination system VK 500 FB

Add on Products

Replacement cartridge VK 500 FB • Designed for: Dishwashers • Important information: Credit note is issued when returned Material: Plastic Glass-fibre reinforced • Size: W 260 x D 260 x H 635 mm • Weight: