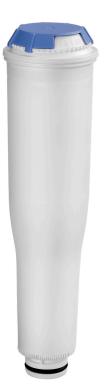

The best water quality for the best coffee. Made solely from certified food-safe materials, the water filter provides protection against limescale and extends the service life of your machine. The reduction of contaminants and the removal of chlorine improves the taste of your speciality coffees.

• Material: Plastic • Properties: Adjustable filter replacement display Protects the machine from limescale and related damage Removes chlorine and improves flavour Preserves the essential remaining minerals Extends the service life of fully automatic coffee machines Reduces contaminants like heavy metals and pesticides Approx. 75 litres at 10° d (total • Output capacity: hardness) • Designed for: KV1 fully automatic coffee machines • Design: Consisting of: Food-safe materials W 40 x D 40 x H 165 mm • Size: • Weight: 0.07 kg

Increases the service life of fully automatic coffee machines

🗸 KV1 Smart

KV1 ClassicKV1 Comfort

- Protects the machine from limescale and related damage
- Removes chlorine and improves flavour
- Preserves the essential remaining minerals
- Reduces contaminants like heavy metals and pesticides
- Adjustable filter replacement display