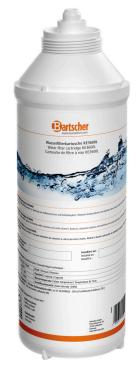

## Replacement cartridge KE3600L

## Bartscher

Fast and easy replacement

Ready for use again straight away

Filter head of water filter system K3600L can be used multiple times

The water filter cartridge in the water filter system K3600L can be replaced easily when needed and is ready for use straight away.

| <ul><li>Colour:</li><li>Designed for:</li><li>Output capacity:</li></ul> | White<br>Water filter system K3600L<br>0 - 3 litres / minute<br>3,600 litres / at 10° KH (carbona-<br>te hardness) |
|--------------------------------------------------------------------------|--------------------------------------------------------------------------------------------------------------------|
| <ul> <li>Water intake tempera-<br/>ture from:</li> </ul>                 | 2 °C                                                                                                               |
| <ul> <li>Water intake tempera-<br/>ture to:</li> </ul>                   | 30 °C                                                                                                              |
| <ul> <li>Material:</li> </ul>                                            | Plastic                                                                                                            |
| <ul> <li>Important information:</li> </ul>                               | -                                                                                                                  |
| • Size:                                                                  | W 142 x D 142 x H 430 mm                                                                                           |
| <ul> <li>Weight:</li> </ul>                                              | 3.8 kg                                                                                                             |
|                                                                          |                                                                                                                    |