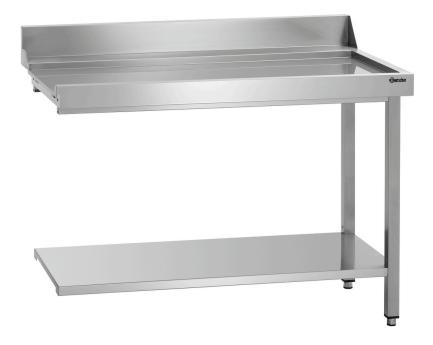

## Discharge table DS-1200R

▶ With base shelf

The 1.2 m wide discharge table is designed for right-side attachment to the Bartscher feed-through dishwashers DS. A base shelf offers storage space for dishwasher baskets.

• Height adjustable: 860 mm to 930 mm

Base shelf: YesSplash protection: yesHeight of splash pro- 110 mm

tection:

 Assembly side on dishwasher:

With waste chute: NoWith sink: No

• Properties: Base shelf dimensions: W 1.150

x D 500 mm

Height-adjustable: YesMaterial: Stainless steel

• Important information:

• Size: W 1,200 x D 720 x H 850 mm

• Weight: 21.8 kg