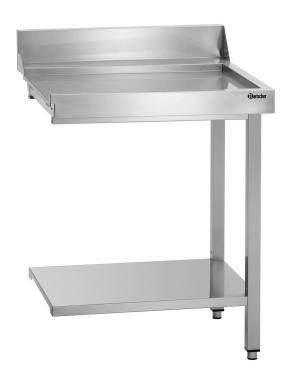

## Discharge table DS-700R

➤ Assembly side on dishwasher
✓ Right

With base shelf

The 70 cm wide discharge table is designed for right-side attachment to the Bartscher feed-through dishwashers DS. A base shelf offers storage space for dishwasher baskets.

• Height adjustable: 860 mm to 930 mm

Base shelf: YesSplash protection: yesHeight of splash pro- 110 mm

tection:

 Assembly side on dishwasher:

• With waste chute: No • With sink: No

• Properties: Base shelf dimensions: W 650 x

D 500 mm

• Material: Stainless steel
• Important information: -

• Height-adjustable: Yes

• Size: W 700 x D 720 x H 850 mm

• Weight: 14.6 kg

## Discharge table DS-700R

Add on Products