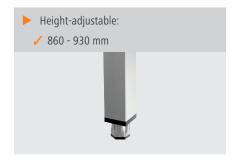

• Height adjustable: 860 mm to 930 mm

Base shelf: YesSplash protection: yesHeight of splash pro- 110 mm

tection:

 Assembly side on dishwasher:

• With waste chute: No • With sink: No

• Properties: Base shelf dimensions: W 650 x

D 500 mm

• Material: Stainless steel
• Important information: -

• Height-adjustable: Yes

• Size: W 700 x D 720 x H 850 mm

• Weight: 14.6 kg