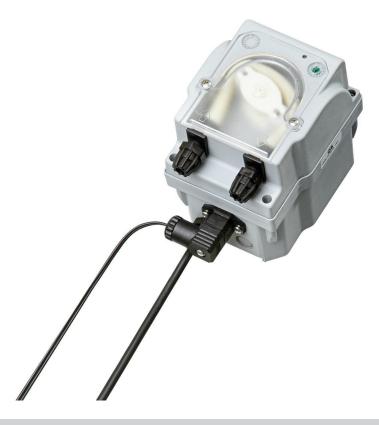

## Detergent metering pump LWG600

Conductivity controlled With 2-pin probe

Wall-mounting

Conductivity-controlled cleaning agent dosing pump for wall assembly, suitable for all standard dishwashers.

Colour: Grey
Design: Wall-mounting
Volume flow: 0,1 L / hour to 6 L /hour
Cleaning agent dosing: Setpoint controlled
Including: 1 connection set
Material: Plastic

• Conductimetry with: 2-pin probe

• Size: W 95 x D 100 x H 125 mm

• Weight: 0.75 kg

• Important information: