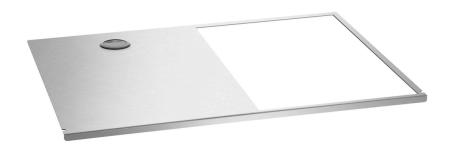

## Insert shelf M6 Snackpoint 200

- ✓ Designed for GN 1/1 bain-marie, 150 mm
- ✓ Dimensions: W 345 x D 545 mm
- Dimensions of utility surface
- ✓ W 375 x D 575 mm

The insert shelf for the Snackpoint 200 is designed for the GN 1/1 bain-marie. The neutral utility surface with separate cable duct can be used individually with an electrical appliance or as a preparation/work surface.

Size utility space: W 375 x D 575 mm
Properties: 1 cable duct
Material: Stainless steel

• Important information:

• Cut-out: Designed for GN 1/1 bain-marie,

150 mm

Dimensions: W 345 x D 545 mm

• Size: W 755 x D 578 x H 15 mm