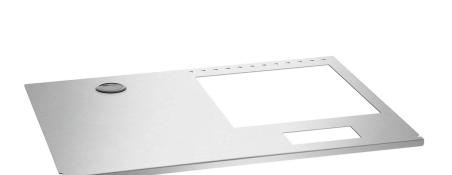

## Cut-out

- ✓ Designed for induction wok IW35-EB
- Dimensions of wok: W 330 x D 350 mm
- Dimensions of control panel: W 150 x
   D 70 mm

With ventilation holes

The insert shelf for the Snackpoint 200 is designed for the induction wok IW35-EB. The neutral utility surface with separate cable duct can be used individually with an electrical appliance or as a preparation/work surface.

| <ul> <li>Size utility space:</li> <li>Material:</li> </ul> | W 375 x D 575 mm<br>Stainless steel |
|------------------------------------------------------------|-------------------------------------|
| <ul> <li>Important information:</li> </ul>                 | -                                   |
| • Cut-out:                                                 | Designed for induction wok          |
|                                                            | IW35-EB                             |
|                                                            | Dimensions for wok: W 330 x D       |
|                                                            | 350 mm                              |
|                                                            | Dimensions for control panel: W     |
|                                                            | 150 x D 70 mm                       |
| <ul> <li>Properties:</li> </ul>                            | 1 cable duct                        |
|                                                            | Ventilation holes                   |
| <ul> <li>Size:</li> </ul>                                  | W 755 x D 578 x H 15 mm             |
| <ul> <li>Weight:</li> </ul>                                | 3.5 kg                              |