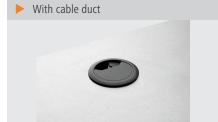

## Cut-out

- ✓ Designed for induction wok IW35-EB
- Dimensions of wok: W 330 x D 350 mm
- Dimensions of control panel: W 150 x
   D 70 mm

With ventilation holes

The insert shelf for the Snackpoint 200 is designed for the induction wok IW35-EB. The neutral utility surface with separate cable duct can be used individually with an electrical appliance or as a preparation/work surface.

| <ul> <li>Size utility space:</li> <li>Material:</li> </ul> | W 375 x D 575 mm<br>Stainless steel |
|------------------------------------------------------------|-------------------------------------|
| <ul> <li>Important information:</li> </ul>                 | -                                   |
| • Cut-out:                                                 | Designed for induction wok          |
|                                                            | IW35-EB                             |
|                                                            | Dimensions for wok: W 330 x D       |
|                                                            | 350 mm                              |
|                                                            | Dimensions for control panel: W     |
|                                                            | 150 x D 70 mm                       |
| <ul> <li>Properties:</li> </ul>                            | 1 cable duct                        |
|                                                            | Ventilation holes                   |
| <ul> <li>Size:</li> </ul>                                  | W 755 x D 578 x H 15 mm             |
| <ul> <li>Weight:</li> </ul>                                | 3.5 kg                              |