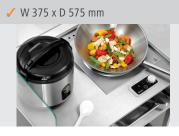

## Cut-out

- ✓ Designed for induction wok IW35-EB
- Dimensions of wok: W 330 x D 350 mm
- Dimensions of control panel: W 150 x
   D 70 mm

With ventilation holes

The insert shelf for the Snackpoint 200 is designed for the induction wok IW35-EB. The neutral utility surface with separate cable duct can be used individually with an electrical appliance or as a preparation/work surface.

| <ul> <li>Size utility space:</li> <li>Material:</li> </ul> | W 375 x D 575 mm<br>Stainless steel |
|------------------------------------------------------------|-------------------------------------|
| <ul> <li>Important information:</li> </ul>                 | -                                   |
| • Cut-out:                                                 | Designed for induction wok          |
|                                                            | IW35-EB                             |
|                                                            | Dimensions for wok: W 330 x D       |
|                                                            | 350 mm                              |
|                                                            | Dimensions for control panel: W     |
|                                                            | 150 x D 70 mm                       |
| <ul> <li>Properties:</li> </ul>                            | 1 cable duct                        |
|                                                            | Ventilation holes                   |
| <ul> <li>Size:</li> </ul>                                  | W 755 x D 578 x H 15 mm             |
| <ul> <li>Weight:</li> </ul>                                | 3.5 kg                              |