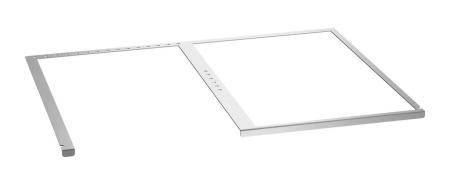

## Insert shelf M3 Snackpoint 200

✓ Cut-out 1
✓ Designed for griddle plate GDP 320E-G
✓ Dimensions: W 330 x D 550 mm

Cut-out 2✓ Designed for GN 1/1 bain-marie, 150 mm✓ Dimensions: W 345 x D 545 mm

With ventilation holes

• Cut-out 1: Designed for the griddle plate

GDP 320E-G

Dimensions: W 330 x D 550 mm

• Cut-out 2: Designed for GN 1/1 bain-marie,

150 mm

Dimensions: W 345 x D 545 mm

Properties: Ventilation holes Material: Stainless steel

Important information:

• Size: W 755 x D 578 x H 15 mm

• Weight: 0.78 kg