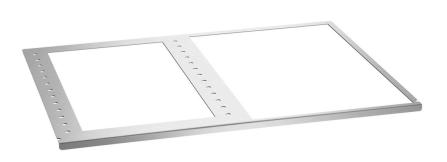

## Insert shelf M2 Snackpoint 200

Cut-out 1Designed for induction cooker IK 30S-EB

✓ Cut-out 2
✓ Designed for GN 1/1 bain-marie, 150 mm

✓ Dimensions: W 345 x D 545 mm

With ventilation holes

The insert shelf for the Snackpoint 200 is designed for the induction cooker IK30S-EB and the GN 1/1 bain-marie. It allows meals to be prepared and kept at the perfect temperature until they are served.

• Cut-out 1: Designed for induction cooker IK

30S-EB

Dimensions: W 270 x D 490 mm

• Cut-out 2: Designed for GN 1/1 bain-marie,

150 mm

Dimensions: W 345 x D 545 mm

Properties: Ventilation holes Material: Stainless steel

• Important information:

• Size: W 755 x D 578 x H 15 mm

• Weight: 1.4 kg