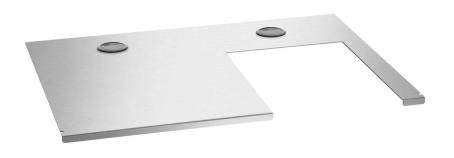

## Insert shelf M1 Snackpoint 200

Cut-out

✓ Designed for deep-fat fryer SNACK III Plus

✓ Dimensions: W 380 x D 280 mm

Dimensions of utility surface

W 375 x D 575 mm

2 cable ducts

The insert shelf for the Snackpoint 200 is designed for the deep-fat fryer SNACK III Plus. The neutral utility surface with separate cable duct can be used individually with an electrical appliance or as a preparation/work surface.

Size utility space: W 375 x D 575 mm
 Cut-out: Designed for deep-fat fryer

SNACK III Plus

Dimensions: W 380 x D 280 mm

Properties: 2 cable ductsMaterial: Stainless steel

• Important information:

• Size: W 755 x D 578 x H 15 mm