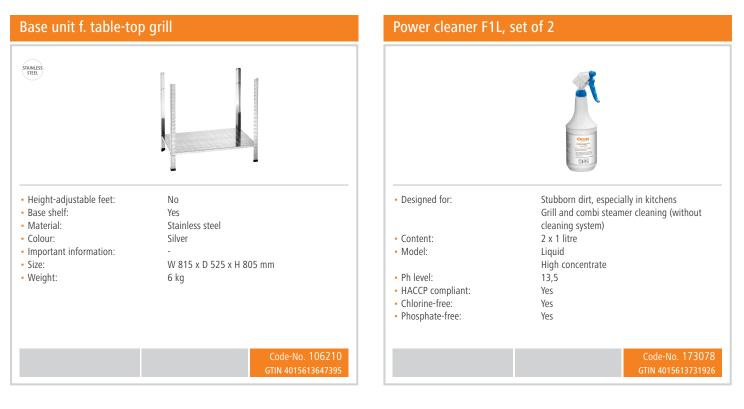

s steel                  |
| Power:                                            | 14,7 kW                          |
| <ul> <li>Material grid:</li> </ul>                | Nickel-plated                    |
| Size grid:                                        | B 760 x D 470 mm                 |
| Control pressure:                                 | 50 mbar                          |
| Consumption:                                      | 1140 g / h                       |
| <ul> <li>Important information:</li> </ul>        | Only operate with liquid gas     |
| • Size:                                           | W 850 x D 555 x H 270 mm         |
| <ul> <li>Weight:</li> </ul>                       | 23 kg                            |





## Combi table-top grill, gas TB1470R

Add on Products