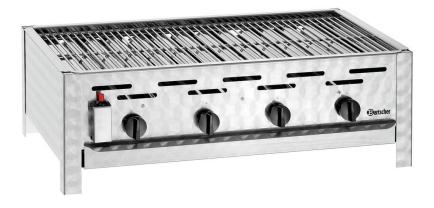

## Combi table-top grill, gas TB1470R

✓ Number of burners: 4

Ignition system with Piezo ignition

## Professional commercial gas-combi tabletop roaster in stainless steel

- $\checkmark~$  DVGW commercial safety tests, national and international
- $\checkmark\,$  Easy operation can be ignited easily and safety with the Piezo magnetic ignition
- Overheat protection DVGW-tested venting and aearatoin system

| <ul> <li>Gas type:</li> </ul>                     | Liquid gas                       |
|---------------------------------------------------|----------------------------------|
| <ul> <li>Ignition type:</li> </ul>                | Piezo ignition                   |
| <ul> <li>Number of burners:</li> </ul>            | 4                                |
| <ul> <li>Overheating protecti-<br/>on:</li> </ul> | Yes                              |
| • Design:                                         | Grid                             |
|                                                   | Flame cover                      |
|                                                   | Grease collection tray           |
| Including:                                        | 1 hose                           |
|                                                   | 1 hose rupture guard             |
|                                                   | 1 commercial pressure controller |
| <ul> <li>Material:</li> </ul>                     | Stainless steel                  |
| Power:                                            | 14,7 kW                          |
| <ul> <li>Material grid:</li> </ul>                | Nickel-plated                    |
| Size grid:                                        | B 760 x D 470 mm                 |
| Control pressure:                                 | 50 mbar                          |
| Consumption:                                      | 1140 g / h                       |
| <ul> <li>Important information:</li> </ul>        | Only operate with liquid gas     |
| • Size:                                           | W 850 x D 555 x H 270 mm         |
| <ul> <li>Weight:</li> </ul>                       | 23 kg                            |