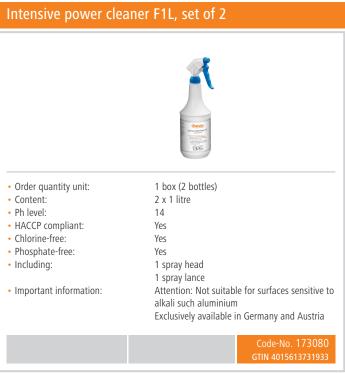

steel                  |
| Power:                                            | 14,7 kW                          |
| <ul> <li>Material grid:</li> </ul>                | Nickel-plated                    |
| Size grid:                                        | B 760 x D 470 mm                 |
| Control pressure:                                 | 50 mbar                          |
| Consumption:                                      | 1140 g / h                       |
| <ul> <li>Important information:</li> </ul>        | Only operate with liquid gas     |
| • Size:                                           | W 850 x D 555 x H 270 mm         |
| <ul> <li>Weight:</li> </ul>                       | 23 kg                            |





## Combi table-top grill, gas TB1470R

Add on Products