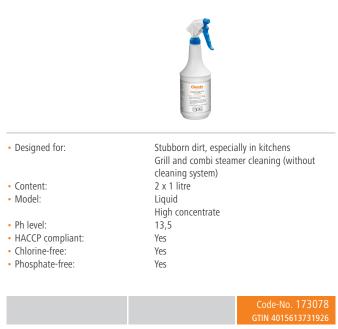

468 mm                 |
| <ul> <li>Material grid:</li> </ul>                | Nickel-plated                    |
| Control pressure:                                 | 50 mbar                          |
| Consumption:                                      | 850 g / h                        |
| Gas type:                                         | Liquid gas                       |
| Important information:                            | Only operate with liquid gas     |
| • Size:                                           | W 650 x D 570 x H 270 mm         |
| • Weight:                                         | 17.5 kg                          |
|                                                   |                                  |





## Combi table-top grill, gas TB1100R

Add on Products