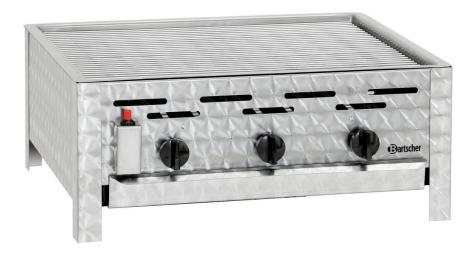

## Combi table-top grill, gas TB1100R

✓ Number of burners: 3

Ignition system with Piezo ignition

## Professional commercial gas-combi tabletop roaster in stainless steel

- $\checkmark~$  DVGW commercial safety tests, national and international
- $\checkmark\,$  Easy operation can be ignited easily and safety with the Piezo magnetic ignition
- Overheat protection DVGW-tested venting and aearatoin system

| <ul> <li>Ignition type:</li> </ul>                | Piezo ignition                   |
|---------------------------------------------------|----------------------------------|
| <ul> <li>Number of burners:</li> </ul>            | 3                                |
| <ul> <li>Overheating protecti-<br/>on:</li> </ul> | Yes                              |
| <ul> <li>Design:</li> </ul>                       | Grid                             |
|                                                   | Flame cover                      |
|                                                   | Grease collection tray           |
| <ul> <li>Including:</li> </ul>                    | 1 hose                           |
|                                                   | 1 hose rupture guard             |
|                                                   | 1 commercial pressure controller |
| <ul> <li>Material:</li> </ul>                     | Stainless steel                  |
| <ul> <li>Power:</li> </ul>                        | 11 kW                            |
| <ul> <li>Size grid:</li> </ul>                    | B 594 x D 468 mm                 |
| <ul> <li>Material grid:</li> </ul>                | Nickel-plated                    |
| Control pressure:                                 | 50 mbar                          |
| Consumption:                                      | 850 g / h                        |
| Gas type:                                         | Liquid gas                       |
| Important information:                            | Only operate with liquid gas     |
| • Size:                                           | W 650 x D 570 x H 270 mm         |
| • Weight:                                         | 17.5 kg                          |
|                                                   |                                  |