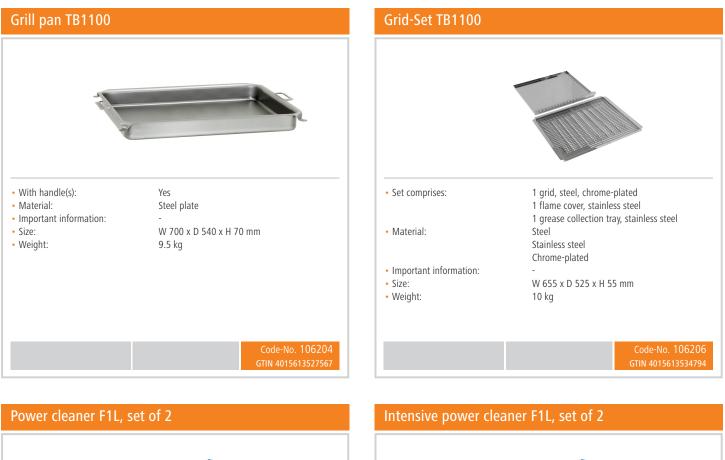

D 468 mm                 |
| <ul> <li>Material grid:</li> </ul>                | Nickel-plated                    |
| Control pressure:                                 | 50 mbar                          |
| Consumption:                                      | 850 g / h                        |
| Gas type:                                         | Liquid gas                       |
| Important information:                            | Only operate with liquid gas     |
| • Size:                                           | W 650 x D 570 x H 270 mm         |
| • Weight:                                         | 17.5 kg                          |
|                                                   |                                  |





## Combi table-top grill, gas TB1100R

Add on Products