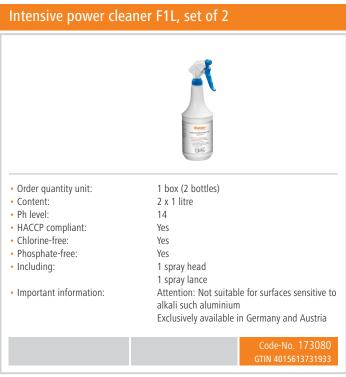

8 mm                 |
| <ul> <li>Material grid:</li> </ul>                | Nickel-plated                    |
| Control pressure:                                 | 50 mbar                          |
| Consumption:                                      | 850 g / h                        |
| Gas type:                                         | Liquid gas                       |
| Important information:                            | Only operate with liquid gas     |
| • Size:                                           | W 650 x D 570 x H 270 mm         |
| • Weight:                                         | 17.5 kg                          |
|                                                   |                                  |





## Combi table-top grill, gas TB1100R

Add on Products