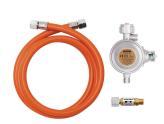

#### Gas connection kit

Suitable for commercial use:

• Can be used in:

• Important information:

• Set comprises:

Material:

• Size:

• Weight:

Only suitable for outdoor use

1 Low-pressure controller

1 hose

1 hose rupture guard

W 64 x D 180 x H 35 mm

1.5 kg