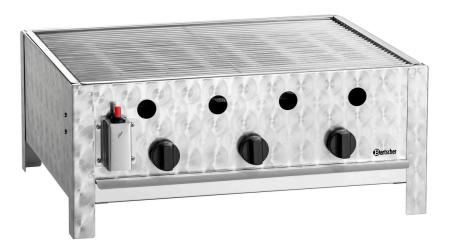

# Gas table-top grill TB1000R

Only operate with liquid gas

3 gas nozzle sets 0.8 mm including

Easy assembly, easy to handle – practical tabletop unit for gas grilling outdoors.

Power: 10 kW
 Gas type: Liquid gas
 Ignition type: Piezo ignition

Number of burners: 3Overheating protecti- No

on:

Design: Grid
Material: Stainless steel
Size grid: B 600 x D 475 mm
Material grid: Steel, galvanised

Connection: 1/4"
Control pressure: 50 mbar
Consumption: 728 g / h

• Including: 3 gas nozzle sets 0.8 mm (30 mbar, 37 mbar, 50 mbar)

• Important information: Only operate with liquid gas Only suitable for outdoor use

• Size: W 685 x D 540 x H 275 mm

• Weight: 13.7 kg