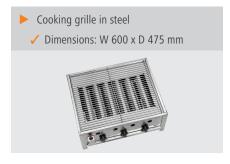

Number of burners: 3Overheating protecti- No

on:

Design: Grid
Material: Stainless steel
Size grid: B 600 x D 475 mm
Material grid: Steel, galvanised

Connection: 1/4"
Control pressure: 50 mbar
Consumption: 728 g / h

#### Grill mesh set TB1000R

• Set comprises:

1 grid

1 Flame cover

1 drip tray

• Material:

Stainless steel

 Important information: • Size: