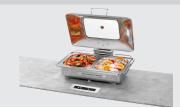

## Induction warming system IWS650

With the "invisible" induction warming system, the worktop can be used either as a warming area or work surface. Installed under a worktop, the impressive technology allows the chafing dish to be heated up to 100 °C while the worktop temperature reaches a maximum of 35 °C.

## • Size:

• Weight:

Electronic Touch Pluggable 0,65 kW | 230 V | 50 Hz Stainless steel Washable air filter 1 spacer 2/3 GN Round up to 40 cm W 390 x D 390 x H 96 mm 10 kg

- Induction warming system for more flexibility
  - ✓ Installation below the worktop
  - ✓ Worktop can be used either as a warming station or work surface