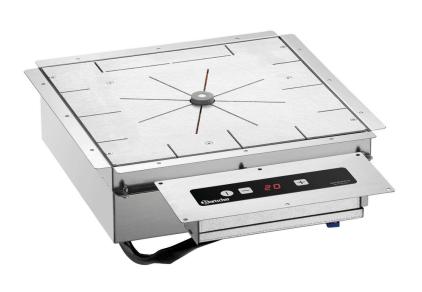

## Induction warming system IWS650

With the "invisible" induction warming system, the worktop can be used either as a warming area or work surface. Installed under a worktop, the impressive technology allows the chafing dish to be heated up to 100 °C while the worktop temperature reaches a maximum of 35 °C.

| <ul> <li>Number of warming<br/>stations:</li> </ul>                         | 1                                             |
|-----------------------------------------------------------------------------|-----------------------------------------------|
| <ul> <li>Type of warming stati-<br/>on(s):</li> </ul>                       | Induction                                     |
| Suitable worktop mate-<br>rial:                                             | Glass<br>Ceramic<br>Marble<br>Quartz<br>Stone |
| <ul> <li>Suitable worktop thick-<br/>ness:</li> </ul>                       | 4 - 20 mm                                     |
| <ul> <li>Maximum worktop<br/>temperature:</li> </ul>                        | 35 °C                                         |
| <ul> <li>Regulation of:</li> </ul>                                          | Output                                        |
| Output max.:                                                                | 650 W                                         |
| <ul> <li>Temperature range in-<br/>duction warming sys-<br/>tem:</li> </ul> | to 55 °C                                      |
| <ul> <li>Number of output le-<br/>vels:</li> </ul>                          | 20                                            |
| <ul> <li>Temperature range<br/>chafing dish:</li> </ul>                     | Up to 100 °C                                  |
| Control panel:                                                              | Cable length: 2 m<br>Separate                 |
| <ul> <li>Pot recognition:</li> </ul>                                        | Yes                                           |
| <ul> <li>Lock button (child pro-<br/>tection):</li> </ul>                   | No                                            |
| Timer:                                                                      | No                                            |
| <ul> <li>Digital display:</li> </ul>                                        | Yes                                           |
| <ul> <li>Overheating protecti-<br/>on:</li> </ul>                           | Yes                                           |
| ON/OFF switch:                                                              | Yes                                           |