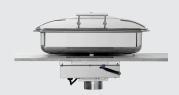

## Induction warming system IWS650

With the "invisible" induction warming system, the worktop can be used either as a warming area or work surface. Installed under a worktop, the impressive technology allows the chafing dish to be heated up to 100 °C while the worktop temperature reaches a maximum of 35 °C.

## • Size:

• Weight:

Electronic Touch Pluggable 0,65 kW | 230 V | 50 Hz Stainless steel Washable air filter 1 spacer 2/3 GN Round up to 40 cm W 390 x D 390 x H 96 mm 10 kg

- Induction warming system for more flexibility
  - ✓ Installation below the worktop
  - ✓ Worktop can be used either as a warming station or work surface