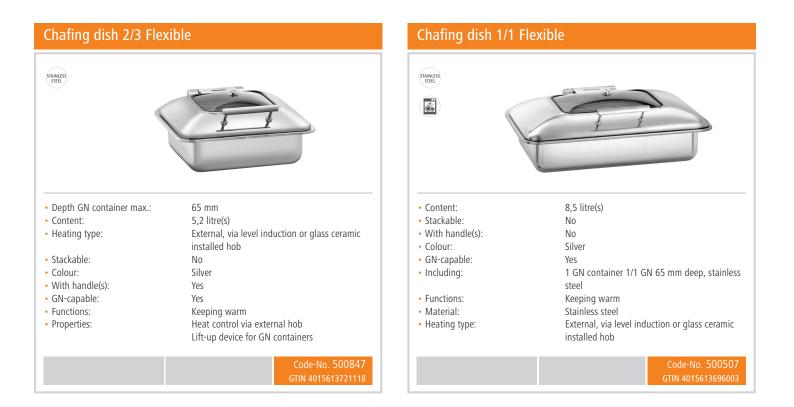

- Power load:
- Material:
- Important information:
- Properties:
- Including:
- Suitable worktop mate- 1/1 GN rial:

## • Size:

• Weight:

Electronic Touch Pluggable 0,65 kW | 230 V | 50 Hz Stainless steel Washable air filter 1 spacer 2/3 GN Round up to 40 cm W 390 x D 390 x H 96 mm 10 kg

- Induction warming system for more flexibility
  - ✓ Installation below the worktop
  - ✓ Worktop can be used either as a warming station or work surface