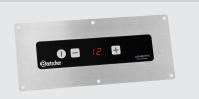

| <ul> <li>Number of warming<br/>stations:</li> </ul>                         | 1                                             |
|-----------------------------------------------------------------------------|-----------------------------------------------|
| <ul> <li>Type of warming stati-<br/>on(s):</li> </ul>                       | Induction                                     |
| Suitable worktop mate-<br>rial:                                             | Glass<br>Ceramic<br>Marble<br>Quartz<br>Stone |
| <ul> <li>Suitable worktop thick-<br/>ness:</li> </ul>                       | 4 - 20 mm                                     |
| <ul> <li>Maximum worktop<br/>temperature:</li> </ul>                        | 35 °C                                         |
| <ul> <li>Regulation of:</li> </ul>                                          | Output                                        |
| Output max.:                                                                | 650 W                                         |
| <ul> <li>Temperature range in-<br/>duction warming sys-<br/>tem:</li> </ul> | to 55 °C                                      |
| <ul> <li>Number of output le-<br/>vels:</li> </ul>                          | 20                                            |
| <ul> <li>Temperature range<br/>chafing dish:</li> </ul>                     | Up to 100 °C                                  |
| Control panel:                                                              | Cable length: 2 m<br>Separate                 |
| <ul> <li>Pot recognition:</li> </ul>                                        | Yes                                           |
| <ul> <li>Lock button (child pro-<br/>tection):</li> </ul>                   | No                                            |
| Timer:                                                                      | No                                            |
| <ul> <li>Digital display:</li> </ul>                                        | Yes                                           |
| <ul> <li>Overheating protecti-<br/>on:</li> </ul>                           | Yes                                           |
| ON/OFF switch:                                                              | Yes                                           |

Subject to technical modifications and error

| <ul><li> Control lamp:</li><li> Control unit:</li></ul> |
|---------------------------------------------------------|
| • Equipment connection:                                 |

- Power load:
- Material:
- Important information:
- Properties:
- Including:
- Suitable worktop mate- 1/1 GN rial:

## • Size:

• Weight:

Electronic Touch Pluggable 0,65 kW | 230 V | 50 Hz Stainless steel Washable air filter 1 spacer 2/3 GN Round up to 40 cm W 390 x D 390 x H 96 mm 10 kg

- Induction warming system for more flexibility
  - ✓ Installation below the worktop
  - ✓ Worktop can be used either as a warming station or work surface