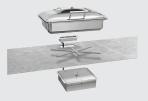

## Induction warming system IWS650

With the "invisible" induction warming system, the worktop can be used either as a warming area or work surface. Installed under a worktop, the impressive technology allows the chafing dish to be heated up to 100 °C while the worktop temperature reaches a maximum of 35 °C.

- Temperature range induction warming system: up to 55 °C
- Temperature range chafing dish: up to 100 °C

- Spacer
  - ✓ For optimal heat transfer without heating the work surface
  - Maximum worktop temperature: 35 °C