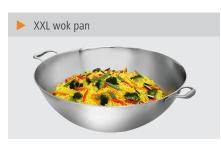

## Bartscher

This XXL wok pan has a 22-litre capacity and is the ideal complement to induction wok IW80. The small base and two handles at the side ensure better stability and hold during the cooking process.