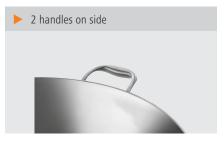

## Bartscher

This XXL wok pan has a 22-litre capacity and is the ideal complement to induction wok IW80. The small base and two handles at the side ensure better stability and hold during the cooking process.