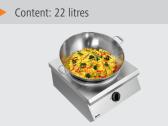

- Content:
- Including:
- With opposite handle:
- Height pan without lid: 195 mm
- Design base:
- Induction-suitable:
- Diameter:
- Material:

• Size:

• Weight:

- Important information: -
- Handle properties:
  - W 618 x D 514 x H 205 mm 3.2 kg

70 mm

Yes

Flat

Yes

510 mm

Stainless steel

22 litre(s)