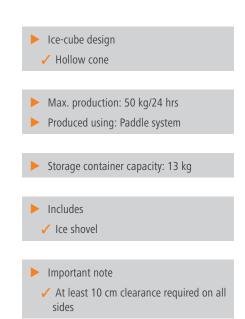

## Bartscher B . ....

C series ice-cube machine: Hollow cones using a paddle system. Up to 50 kg of ice cubes can be produced within 24 hours - very easily via a permanent water connection.

• Water outlet: Ø 21 mm • Design ice cube: Tapered form (hollow taper) of: Ice cube size: Ø 29 mm, height 40 mm, 19-21 • Size: • Weight: • Production / work step: 24 Ice cubes • Number of ice cube si-1 zes: • Power load: 0,38 kW | 230 V | 50 Hz • Properties: ON/OFF · Control lamp: In operation Low water level Fault Storage tank full • ON/OFF switch: Yes • Control unit: Knob Can be fitted below No the counter: • Can be installed: No

3/4"

R290 / 0,055 kg

Air cooled

50 kg / 24 h

1 ice shovel

Stainless steel • Important information: Clearance to all sides at least 10 cm

ST

Yes

13 kg

Silver

• Water connection: Climate class:

• Filling level sensor:

• Production max.: Colour:

• Storage container ca-

Coolant:

Cooling:

pacity:

Including:

• Material:

· Production by me

| eans | Paddle system |  |
|------|---------------|--|

W 547 x D 610 x H 823 mm 38.4 kg