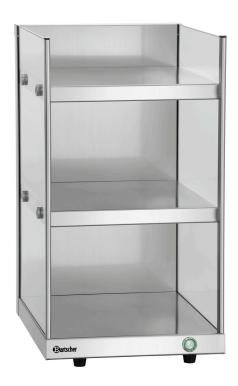

## Cup warmer TA1440

## Bartscher

Up to 103 cups can be warmed to the perfect temperature on the 3 heated surfaces. The elegant cup warmer can be used for coffee mugs, espresso cups, or latte macchiato glasses. Once the temperature has been set initially, the warmer is operated easily at the push of a button.

Size utility space:

- Height inside, each:
- Power load:
- Temperature range:
- ON/OFF switch:
- Important information:
- Material:
  - ....
- Safety thermostat:
- Properties:
- Protection class:
- Capacity cups max.:
- Size:
- Weight:

180 mm 0,3 kW | 230 V | 50 Hz 30 °C to 60 °C Yes

W 285 x D 335 mm

Stainless steel Glass

-IPX4

Yes

103 W 310 x D 420 x H 540 mm

14.4 kg