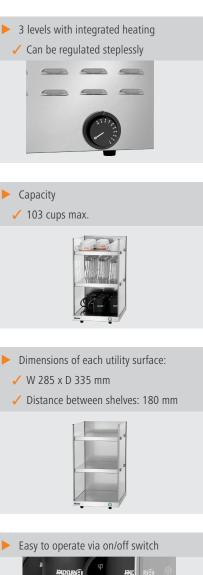

## Bartscher

Up to 103 cups can be warmed to the perfect temperature on the 3 heated surfaces. The elegant cup warmer can be used for coffee mugs, espresso cups, or latte macchiato glasses. Once the temperature has been set initially, the warmer is operated easily at the push of a button.

Size utility space:

- Height inside, each:
- Power load:
- Temperature range:
- ON/OFF switch:
- Important information:
- Material:
  - ....
- Safety thermostat:
- Properties:
- Protection class:
- Capacity cups max.:
- Size:
- Weight:

180 mm 0,3 kW | 230 V | 50 Hz 30 °C to 60 °C Yes

W 285 x D 335 mm

Stainless steel Glass

-IPX4

Yes

103 W 310 x D 420 x H 540 mm

14.4 kg