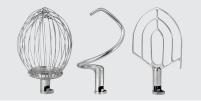

| <ul> <li>Material mixing bowl<br/>(s):</li> </ul>  | Stainless steel                                                 |
|----------------------------------------------------|-----------------------------------------------------------------|
| <ul> <li>Mixing bowl detacha-<br/>ble:</li> </ul>  | Yes                                                             |
| <ul> <li>Safety switch:</li> </ul>                 | Yes                                                             |
| <ul> <li>Digital display:</li> </ul>               | No                                                              |
| <ul> <li>ON/OFF switch:</li> </ul>                 | Yes                                                             |
| <ul> <li>Power load:</li> </ul>                    | 1,1 kW   230 V   50/60 Hz                                       |
| <ul> <li>Important information:</li> </ul>         | -                                                               |
| <ul> <li>Speed control:</li> </ul>                 | 3 levels                                                        |
| <ul> <li>Production quantity<br/>dough:</li> </ul> | 7.5 kg / 20 litres                                              |
| <ul> <li>Time setting:</li> </ul>                  | -                                                               |
| <ul> <li>Intervals time setting:</li> </ul>        | -                                                               |
| <ul> <li>Motor protection:</li> </ul>              | Yes                                                             |
| • Timer:                                           | No                                                              |
| <ul> <li>Properties:</li> </ul>                    | -                                                               |
| Including:                                         | 1 flat beater, stainless steel<br>1 Dough hook, stainless steel |
|                                                    | 1 whisk, stainless steel, alumini-                              |
|                                                    | um                                                              |
|                                                    | 1 Protective grating, stainless                                 |
|                                                    | steel                                                           |
| <ul> <li>Material:</li> </ul>                      | Cast iron                                                       |
|                                                    | Steel                                                           |
|                                                    | Painted                                                         |
| • Size:                                            | W 530 x D 496 x H 800 mm                                        |
| <ul> <li>Weight:</li> </ul>                        | 79.4 kg                                                         |
|                                                    |                                                                 |

## Bartscher

Includes:

- 1 flat beater, stainless steel
- 1 dough hook, stainless steel
- 1 whisk, stainless steel, aluminium
- I protective grating, stainless steel

GB 04/2023 1/1 1 Subject to technical modi