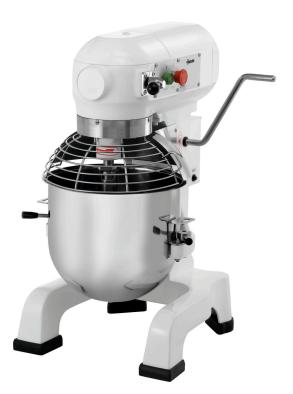

## Planetary mixer 7,5kg/20L AS

For professionals: The powerful planetary mixer produces up to 7.5 kg of dough per work process. Various types of dough, creams, sauces, and more can be prepared in the 20l mixing bowl using the provided accessories.

| <ul> <li>Material mixing bowl<br/>(s):</li> </ul>  | Stainless steel                                                 |
|----------------------------------------------------|-----------------------------------------------------------------|
| <ul> <li>Mixing bowl detacha-<br/>ble:</li> </ul>  | Yes                                                             |
| <ul> <li>Safety switch:</li> </ul>                 | Yes                                                             |
| <ul> <li>Digital display:</li> </ul>               | No                                                              |
| <ul> <li>ON/OFF switch:</li> </ul>                 | Yes                                                             |
| <ul> <li>Power load:</li> </ul>                    | 1,1 kW   230 V   50/60 Hz                                       |
| <ul> <li>Important information:</li> </ul>         | -                                                               |
| <ul> <li>Speed control:</li> </ul>                 | 3 levels                                                        |
| <ul> <li>Production quantity<br/>dough:</li> </ul> | 7.5 kg / 20 litres                                              |
| <ul> <li>Time setting:</li> </ul>                  | -                                                               |
| <ul> <li>Intervals time setting:</li> </ul>        | -                                                               |
| <ul> <li>Motor protection:</li> </ul>              | Yes                                                             |
| • Timer:                                           | No                                                              |
| <ul> <li>Properties:</li> </ul>                    | -                                                               |
| Including:                                         | 1 flat beater, stainless steel<br>1 Dough hook, stainless steel |
|                                                    | 1 whisk, stainless steel, alumini-                              |
|                                                    | um                                                              |
|                                                    | 1 Protective grating, stainless                                 |
|                                                    | steel                                                           |
| <ul> <li>Material:</li> </ul>                      | Cast iron                                                       |
|                                                    | Steel                                                           |
|                                                    | Painted                                                         |
| • Size:                                            | W 530 x D 496 x H 800 mm                                        |
| <ul> <li>Weight:</li> </ul>                        | 79.4 kg                                                         |
|                                                    |                                                                 |