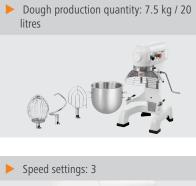

| <ul> <li>Material mixing bowl<br/>(s):</li> </ul>  | Stainless steel                                                 |
|----------------------------------------------------|-----------------------------------------------------------------|
| <ul> <li>Mixing bowl detacha-<br/>ble:</li> </ul>  | Yes                                                             |
| <ul> <li>Safety switch:</li> </ul>                 | Yes                                                             |
| <ul> <li>Digital display:</li> </ul>               | No                                                              |
| <ul> <li>ON/OFF switch:</li> </ul>                 | Yes                                                             |
| <ul> <li>Power load:</li> </ul>                    | 1,1 kW   230 V   50/60 Hz                                       |
| <ul> <li>Important information:</li> </ul>         | -                                                               |
| <ul> <li>Speed control:</li> </ul>                 | 3 levels                                                        |
| <ul> <li>Production quantity<br/>dough:</li> </ul> | 7.5 kg / 20 litres                                              |
| <ul> <li>Time setting:</li> </ul>                  | -                                                               |
| <ul> <li>Intervals time setting:</li> </ul>        | -                                                               |
| <ul> <li>Motor protection:</li> </ul>              | Yes                                                             |
| • Timer:                                           | No                                                              |
| <ul> <li>Properties:</li> </ul>                    | -                                                               |
| Including:                                         | 1 flat beater, stainless steel<br>1 Dough hook, stainless steel |
|                                                    | 1 whisk, stainless steel, alumini-                              |
|                                                    | um                                                              |
|                                                    | 1 Protective grating, stainless                                 |
|                                                    | steel                                                           |
| <ul> <li>Material:</li> </ul>                      | Cast iron                                                       |
|                                                    | Steel                                                           |
|                                                    | Painted                                                         |
| • Size:                                            | W 530 x D 496 x H 800 mm                                        |
| <ul> <li>Weight:</li> </ul>                        | 79.4 kg                                                         |
|                                                    |                                                                 |