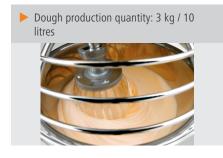

• Power load: 0,45 kW | 230 V | 50/60 Hz

• Important information:

 Production quantity 3 kg / 10 litres

dough:

Material: Cast iron

Steel Painted

Properties:

1 flat beater, stainless steel · Including: