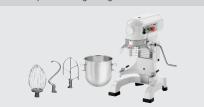

• Power load: 0,45 kW | 230 V | 50/60 Hz

• Important information:

 Production quantity 3 kg / 10 litres

dough:

Material: Cast iron

Steel Painted

Properties:

1 flat beater, stainless steel · Including:

1 Dough hook, stainless steel 1 whisk, stainless steel, alumini-

1 Protective grating, stainless

W 380 x D 440 x H 615 mm • Size:

· Weight: 53.2 kg

- Including:
  - √ 1 flat stirrer, stainless steel
  - ✓ 1 dough hook, stainless steel
  - √ 1 whisk, stainless steel and aluminium
  - √ 1 protective grating, stainless steel