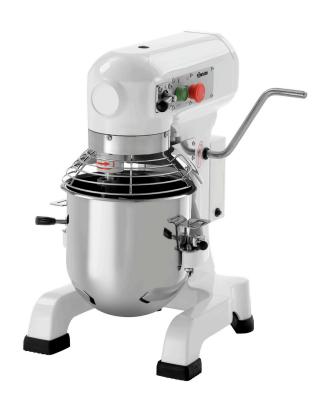

## Planetary mixer 3kg/10L AS

For professionals: This powerful planetary mixer produces up to 3 kg of dough per work process. Various types of dough, cream, sauce, and more can be prepared in the 10l mixing bowl using the provided accessories.

· Material mixing bowl Stainless steel

Speed control: 3 levels · Mixing bowl detacha-Yes

• Safety switch: Yes • Digital display: No • Timer: No • Time setting: · Intervals time setting: • Motor protection: Yes ON/OFF switch:

• Power load: 0,45 kW | 230 V | 50/60 Hz

• Important information:

 Production quantity 3 kg / 10 litres

dough:

Material: Cast iron

Steel Painted

Properties:

1 flat beater, stainless steel · Including:

1 Dough hook, stainless steel 1 whisk, stainless steel, alumini-

1 Protective grating, stainless

W 380 x D 440 x H 615 mm • Size:

· Weight: 53.2 kg

- Including:
  - √ 1 flat stirrer, stainless steel
  - ✓ 1 dough hook, stainless steel
  - √ 1 whisk, stainless steel and aluminium
  - √ 1 protective grating, stainless steel