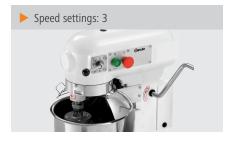

· Material mixing bowl Stainless steel

Speed control: 3 levels · Mixing bowl detacha-Yes

• Safety switch: Yes • Digital display: No • Timer: No • Time setting: · Intervals time setting: • Motor protection: Yes ON/OFF switch: