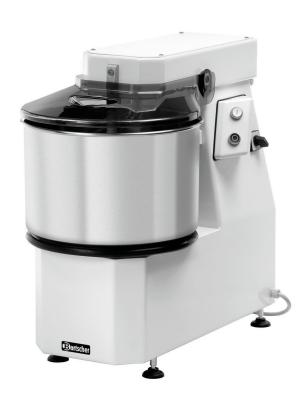

## Dough kneading machine 25kg/32L Plus

Well thought-through - all types of dough can be prepared in this dough kneading machine. The second speed control ensures that the consistency of the finished dough is maintained.

1,5 kW | 400 V | 50 Hz • Power load: · Production quantity 25 kg / 32 litres dough:

Suitable for firm dough (e.g. piz-· Properties:

za or bread dough)

With swivel head and detachable

Bowl recognition via sensor

• Equipment connection: 3 NAC

• Including: 1 Dough hook, stainless steel W 450 x D 780 x H 735 mm • Size:

• Weight:

- Production quantity dough: 25 kg / 32 litres
  - ✓ Suitable for firm doughs (e.g. pizza or bread dough)