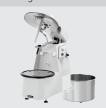

1,5 kW | 400 V | 50 Hz • Power load: · Production quantity 25 kg / 32 litres dough:

Suitable for firm dough (e.g. piz-· Properties:

za or bread dough)

With swivel head and detachable

Bowl recognition via sensor

- Speed control: 1 level + consistency protection
- On/off switch

With swivel head and detachable bowl

Bowl recognition via sensor

Material of mixing bowl: Stainless steel