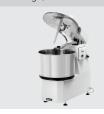

1,5 kW | 400 V | 50 Hz • Power load: · Production quantity 25 kg / 32 litres dough:

Suitable for firm dough (e.g. piz-· Properties:

za or bread dough)

With swivel head and detachable

Bowl recognition via sensor

- Speed control: 1 level + consistency protection
- On/off switch

With swivel head and detachable bowl

Bowl recognition via sensor

Material of mixing bowl: Stainless steel