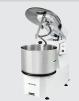

## Bartscher

| Power load:                                        | 1,5 kW   230 V   50 Hz             |
|----------------------------------------------------|------------------------------------|
| <ul> <li>Production quantity<br/>dough:</li> </ul> | 38 kg / 42 litres                  |
| <ul> <li>Material:</li> </ul>                      | Coated                             |
|                                                    | Scratch-resistant                  |
| <ul> <li>Important information:</li> </ul>         | -                                  |
| <ul> <li>Properties:</li> </ul>                    | Suitable for firm dough (e.g. piz- |
|                                                    | za or bread dough)                 |
|                                                    | With swivel head and detachable    |
|                                                    | bowl                               |
|                                                    | Bowl recognition via sensor        |
| <ul> <li>Digital display:</li> </ul>               | No                                 |
| • Timer:                                           | No                                 |
| ON/OFF switch:                                     | Yes                                |
| <ul> <li>Mixing bowl detacha-<br/>ble:</li> </ul>  | Yes                                |
| <ul> <li>Speed control:</li> </ul>                 | 1 level                            |
| <ul> <li>Equipment connection:</li> </ul>          | Pluggable                          |
| <ul> <li>Size:</li> </ul>                          | W 480 x D 800 x H 730 mm           |
| <ul> <li>Weight:</li> </ul>                        | 115 kg                             |
|                                                    |                                    |

Production quantity: 38 kg / 42 litres

With swivel head and removable bowl