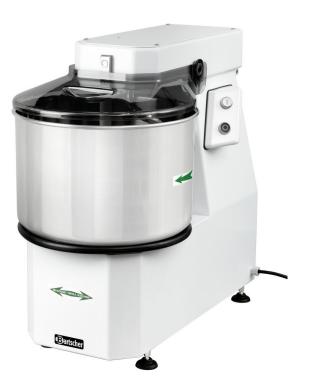

## Dough kneading machine 38kg/42L AS

## Bartscher

| Power load:                                        | 1,5 kW   230 V   50 Hz             |
|----------------------------------------------------|------------------------------------|
| <ul> <li>Production quantity<br/>dough:</li> </ul> | 38 kg / 42 litres                  |
| <ul> <li>Material:</li> </ul>                      | Coated                             |
|                                                    | Scratch-resistant                  |
| <ul> <li>Important information:</li> </ul>         | -                                  |
| <ul> <li>Properties:</li> </ul>                    | Suitable for firm dough (e.g. piz- |
|                                                    | za or bread dough)                 |
|                                                    | With swivel head and detachable    |
|                                                    | bowl                               |
|                                                    | Bowl recognition via sensor        |
| <ul> <li>Digital display:</li> </ul>               | No                                 |
| • Timer:                                           | No                                 |
| ON/OFF switch:                                     | Yes                                |
| <ul> <li>Mixing bowl detacha-<br/>ble:</li> </ul>  | Yes                                |
| <ul> <li>Speed control:</li> </ul>                 | 1 level                            |
| <ul> <li>Equipment connection:</li> </ul>          | Pluggable                          |
| <ul> <li>Size:</li> </ul>                          | W 480 x D 800 x H 730 mm           |
| <ul> <li>Weight:</li> </ul>                        | 115 kg                             |
|                                                    |                                    |

Production quantity: 38 kg / 42 litres

With swivel head and removable bowl