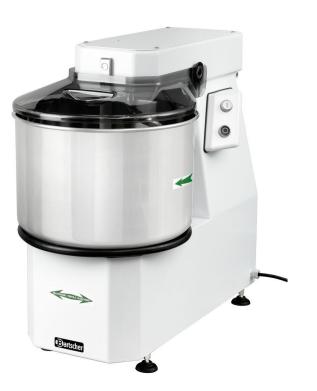

## Dough kneading machine 18kg/22L AS

## Bartscher

Excellent for firm dough, such as pizza or bread

| <ul> <li>Power load:</li> </ul>                    | 0,75 kW   230 V   50 Hz            |
|----------------------------------------------------|------------------------------------|
| <ul> <li>Production quantity<br/>dough:</li> </ul> | 18 kg / 22 litres                  |
| • Material:                                        | Coated                             |
|                                                    | Scratch-resistant                  |
| <ul> <li>Important information:</li> </ul>         | -                                  |
| Properties:                                        | Suitable for firm dough (e.g. piz- |
|                                                    | za or bread dough)                 |
|                                                    | With swivel head and detachable    |
|                                                    | bowl                               |
|                                                    | Bowl recognition via sensor        |
| <ul> <li>Digital display:</li> </ul>               | No                                 |
| Timer:                                             | No                                 |
| <ul> <li>ON/OFF switch:</li> </ul>                 | Yes                                |
| <ul> <li>Mixing bowl detacha-<br/>ble:</li> </ul>  | Yes                                |
| <ul> <li>Speed control:</li> </ul>                 | 1 level                            |
| Equipment connection:                              | Pluggable                          |
| • Size:                                            | W 390 x D 670 x H 620 mm           |
| • Weight:                                          | 66 kg                              |

Production quantity: 18 kg / 22 litres

With swivel head and removable bowl