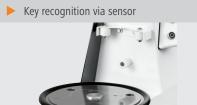

## Bartscher

Excellent for firm dough, such as pizza or bread

| <ul> <li>Power load:</li> </ul>                    | 0,75 kW   230 V   50 Hz            |
|----------------------------------------------------|------------------------------------|
| <ul> <li>Production quantity<br/>dough:</li> </ul> | 18 kg / 22 litres                  |
| • Material:                                        | Coated                             |
|                                                    | Scratch-resistant                  |
| <ul> <li>Important information:</li> </ul>         | -                                  |
| Properties:                                        | Suitable for firm dough (e.g. piz- |
|                                                    | za or bread dough)                 |
|                                                    | With swivel head and detachable    |
|                                                    | bowl                               |
|                                                    | Bowl recognition via sensor        |
| <ul> <li>Digital display:</li> </ul>               | No                                 |
| Timer:                                             | No                                 |
| <ul> <li>ON/OFF switch:</li> </ul>                 | Yes                                |
| <ul> <li>Mixing bowl detacha-<br/>ble:</li> </ul>  | Yes                                |
| <ul> <li>Speed control:</li> </ul>                 | 1 level                            |
| Equipment connection:                              | Pluggable                          |
| • Size:                                            | W 390 x D 670 x H 620 mm           |
| • Weight:                                          | 66 kg                              |