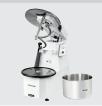

| <ul> <li>Digital display:</li> </ul>               | No                                 |  |
| • Timer:                                           | No                                 |  |
| <ul> <li>ON/OFF switch:</li> </ul>                 | Yes                                |  |
| <ul> <li>Speed control:</li> </ul>                 | 1 level                            |  |
| • Equipment connection:                            | Pluggable                          |  |
| • Size:                                            | W 350 x D 650 x H 620 mm           |  |
| • Weight:                                          | 65 kg                              |  |
| 2                                                  | 5                                  |  |



With swivel head and removable bowl