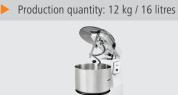

## Bartscher

Excellent for firm dough, such as pizza or bread

| <ul> <li>Power load:</li> </ul>                    | 0,75 kW   230 V   50 Hz            |  |
|----------------------------------------------------|------------------------------------|--|
| <ul> <li>Production quantity<br/>dough:</li> </ul> | 12 kg / 16 litres                  |  |
| Material:                                          | Coated                             |  |
|                                                    | Scratch-resistant                  |  |
| Important information:                             | -                                  |  |
| Properties:                                        | Suitable for firm dough (e.g. piz- |  |
|                                                    | za or bread dough)                 |  |
|                                                    | With swivel head and detachable    |  |
|                                                    | bowl                               |  |
|                                                    | Bowl recognition via sensor        |  |
| <ul> <li>Mixing bowl detacha-<br/>ble:</li> </ul>  | Yes                                |  |
| <ul> <li>Digital display:</li> </ul>               | No                                 |  |
| • Timer:                                           | No                                 |  |
| <ul> <li>ON/OFF switch:</li> </ul>                 | Yes                                |  |
| <ul> <li>Speed control:</li> </ul>                 | 1 level                            |  |
| • Equipment connection:                            | Pluggable                          |  |
| • Size:                                            | W 350 x D 650 x H 620 mm           |  |
| • Weight:                                          | 65 kg                              |  |
| 2                                                  | 5                                  |  |