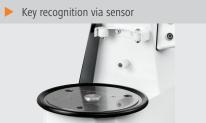

## Bartscher

Excellent for firm dough, such as pizza or bread

| <ul> <li>Power load:</li> </ul>                    | 0,75 kW   230 V   50 Hz            |  |
|----------------------------------------------------|------------------------------------|--|
| <ul> <li>Production quantity<br/>dough:</li> </ul> | 12 kg / 16 litres                  |  |
| Material:                                          | Coated                             |  |
|                                                    | Scratch-resistant                  |  |
| Important information:                             | -                                  |  |
| Properties:                                        | Suitable for firm dough (e.g. piz- |  |
|                                                    | za or bread dough)                 |  |
|                                                    | With swivel head and detachable    |  |
|                                                    | bowl                               |  |
|                                                    | Bowl recognition via sensor        |  |
| <ul> <li>Mixing bowl detacha-<br/>ble:</li> </ul>  | Yes                                |  |
| <ul> <li>Digital display:</li> </ul>               | No                                 |  |
| • Timer:                                           | No                                 |  |
| <ul> <li>ON/OFF switch:</li> </ul>                 | Yes                                |  |
| <ul> <li>Speed control:</li> </ul>                 | 1 level                            |  |
| • Equipment connection:                            | Pluggable                          |  |
| • Size:                                            | W 350 x D 650 x H 620 mm           |  |
| • Weight:                                          | 65 kg                              |  |
| 2                                                  | 5                                  |  |