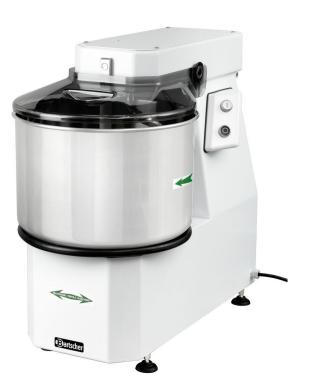

## Dough kneading machine 12kg/16L AS

## Bartscher

Excellent for firm dough, such as pizza or bread

| <ul> <li>Power load:</li> </ul>                    | 0,75 kW   230 V   50 Hz            |  |
|----------------------------------------------------|------------------------------------|--|
| <ul> <li>Production quantity<br/>dough:</li> </ul> | 12 kg / 16 litres                  |  |
| Material:                                          | Coated                             |  |
|                                                    | Scratch-resistant                  |  |
| Important information:                             | -                                  |  |
| Properties:                                        | Suitable for firm dough (e.g. piz- |  |
|                                                    | za or bread dough)                 |  |
|                                                    | With swivel head and detachable    |  |
|                                                    | bowl                               |  |
|                                                    | Bowl recognition via sensor        |  |
| <ul> <li>Mixing bowl detacha-<br/>ble:</li> </ul>  | Yes                                |  |
| <ul> <li>Digital display:</li> </ul>               | No                                 |  |
| • Timer:                                           | No                                 |  |
| <ul> <li>ON/OFF switch:</li> </ul>                 | Yes                                |  |
| <ul> <li>Speed control:</li> </ul>                 | 1 level                            |  |
| • Equipment connection:                            | Pluggable                          |  |
| • Size:                                            | W 350 x D 650 x H 620 mm           |  |
| • Weight:                                          | 65 kg                              |  |
| 2                                                  | 5                                  |  |