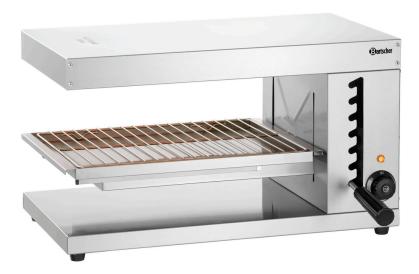

Very accessible cooking grill ✓ From 3 sides

Secure hold of grill and grease collection container

Gratinate, grill and keep food warm as you continue working for a workflow without interruptions. When the salamander is placed on a countertop, the two long open sides of the salamander allow practical service from both sides in kitchens and service areas.

• Size: W 620 x D 500 x H 362 mm

• Weight: 14.2 kg