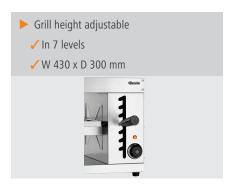

Radiant heaters · Heat source:

· Number of heating elements:

· Number of heating zones:

• Heating zones can be controlled separately:

· Height-adjustable heating element:

• Output control: Stepless · Size grid: B 430 x D 300 mm

• Height-adjustable grid: · Warm-keeping function: Automatic activation No

function: · Manual time setting: No Grease collection tank: Yes • Energy regulation: Simmerstat Digital display: No • Equipment connection: Pluggable • Control unit: Toggle