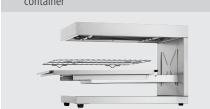

Very accessible cooking grill ✓ From 3 sides

Secure hold of grill and grease collection container

Gratinate, grill and keep food warm as you continue working for a workflow without interruptions. When the salamander is placed on a countertop, the two long open sides of the salamander allow practical service from both sides in kitchens and service areas.

• Height-adjustable grid: · Warm-keeping function: Automatic activation No

function: · Manual time setting: No Grease collection tank: Yes • Energy regulation: Simmerstat Digital display: No • Equipment connection: Pluggable • Control unit: Toggle