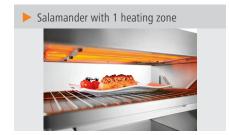

Radiant heaters · Heat source:

· Number of heating elements:

· Number of heating zones:

• Heating zones can be controlled separately:

· Height-adjustable heating element:

• Output control: Stepless · Size grid: B 430 x D 300 mm