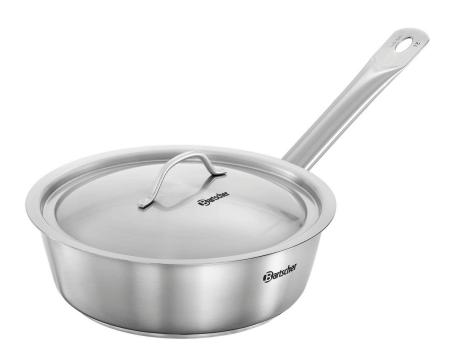

## Frying pan E240-D1

Cooking surface

✓ Stainless steel brushed

▶ Induction-suitable

► Internal diameter: 240 mm
 Diameter of base: 190 mm

Heat-insulated handle

A real all-rounder in every kitchen - whether frying, roasting, or heating food, this stainless steel frying pan and matching lid are ideal for use on any hob.

Material handle(s): Stainless steel
 Handle properties: Thermally insulated

Detachable handle:
 Induction-suitable:
 Inside diameter:
 Diameter surface:
 Pan height:
 Material:
 Stainless steel

Important information:
Including:
Roasting surface design:

Stainless steel
Stainless steel
Brushed

• Size: W 260 x D 486 x H 98 mm

• Weight: 1.3 kg