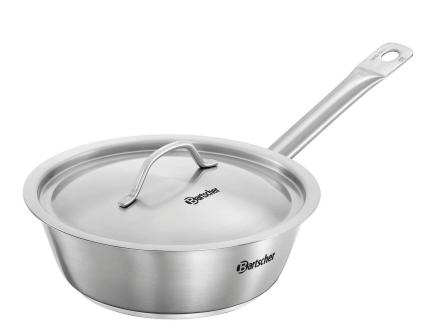

A real all-rounder in every kitchen - whether frying, roasting, or heating food, this stainless steel frying pan and matching lid are ideal for use on any hob.

| <ul> <li>Mate</li> </ul> | erial h | nandle | e(s): |  |
|--------------------------|---------|--------|-------|--|
|--------------------------|---------|--------|-------|--|

- Handle properties:
- Detachable handle:
- Induction-suitable:
- Inside diameter:
- Diameter surface:
- Pan height:
- Material:
- Important information:
- Including:
- Roasting surface de-
- sign:
- Size:
- Weight:
- Yes 200 mm 145 mm 65 mm Stainless steel 1 lid Stainless steel Brushed

Stainless steel

No

Thermally insulated

- W 410 x D 220 x H 110 mm
- 1.2 kg