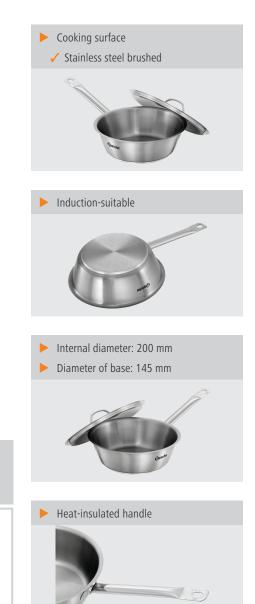

A real all-rounder in every kitchen - whether frying, roasting, or heating food, this stainless steel frying pan and matching lid are ideal for use on any hob.

| <ul> <li>Mate</li> </ul> | erial h | nandle | e(s): |  |
|--------------------------|---------|--------|-------|--|
|--------------------------|---------|--------|-------|--|

- Handle properties:
- Detachable handle:
- Induction-suitable:
- Inside diameter:
- Diameter surface:
- Pan height:
- Material:
- Important information:
- Including:
- Roasting surface de-
- sign:
- Size:
- Weight:
- Yes 200 mm 145 mm 65 mm Stainless steel 1 lid Stainless steel Brushed

Stainless steel

No

Thermally insulated

- W 410 x D 220 x H 110 mm
- 1.2 kg