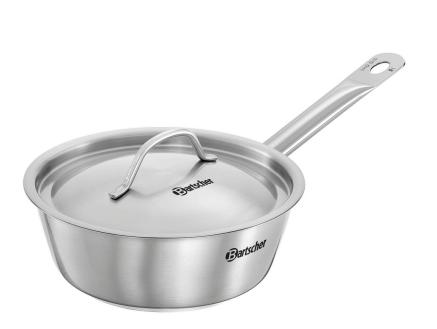

## Bartscher

Cooking surface

🗸 Stainless steel brushed

A real all-rounder in every kitchen - whether frying, roasting, or heating food, this stainless steel frying pan and matching lid are ideal for use on any hob.

Stainless steel

No

Yes

Thermally insulated

W 200 x D 350 x H 110 mm 0.95 kg

Internal diameter: 180 mm Diameter of base: 125 mm

Heat-insulated handle