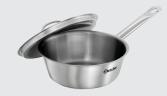

## Bartscher

Cooking surface

🗸 Stainless steel brushed

A real all-rounder in every kitchen - whether frying, roasting, or heating food, this stainless steel frying pan and matching lid are ideal for use on any hob.

Stainless steel

No

Yes

Thermally insulated

W 200 x D 350 x H 110 mm 0.95 kg

Internal diameter: 180 mm Diameter of base: 125 mm

Heat-insulated handle