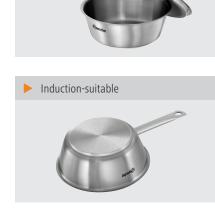

Stainless steel

No

Yes

Thermally insulated

W 200 x D 350 x H 110 mm 0.95 kg

Internal diameter: 180 mm Diameter of base: 125 mm

Heat-insulated handle