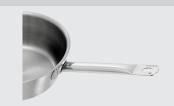

| • | Material | handle(s) |  |
|---|----------|-----------|--|
|   | matchar  | nunuic(3) |  |

- Handle properties:
- Detachable handle:
- Induction-suitable:
- Inside diameter:
- Diameter surface:
- Pan height:
- Material:
- Important information:
- Including: • Roasting surface de-
- sign: • Size:
- Weight:
- 180 mm 125 mm 65 mm Stainless steel 1 lid Stainless steel Brushed

Stainless steel

No

Yes

Thermally insulated

W 200 x D 350 x H 110 mm 0.95 kg

Internal diameter: 180 mm Diameter of base: 125 mm

Heat-insulated handle