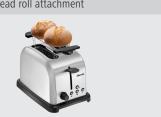

• Control unit: Lever

Toggle Knob Yes

 Cancel button: · Control lamp: Defrosting

Heating up Toasting bagels Toasting

• Properties:

• Model: Slot toaster

• Including: 1 bread roll top, can be detached • Power load: 0,88 kW | 230 V | 50/60 Hz

✓ Toast

Includes:

1 Bread roll attachment

▶ 1 Crumb drawer

Can be removed