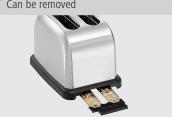

Toasting

• Number of slits:

• Slit size: 140 x 35 mm • Designed for: Bagel

> Bread roll Toast

 Number of browning 6

1 control field for 2 slits • Operation:

• Crumb drawer(s):

Can be removed

✓ Toast

Includes:

1 Bread roll attachment

▶ 1 Crumb drawer

Can be removed