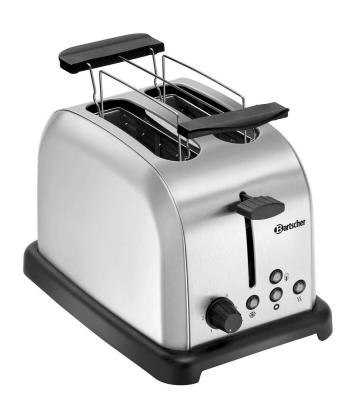

• Control unit: Lever

Toggle Knob Yes

 Cancel button: · Control lamp: Defrosting

Heating up Toasting bagels Toasting

• Properties:

• Model: Slot toaster

• Including: 1 bread roll top, can be detached • Power load: 0,88 kW | 230 V | 50/60 Hz

• Material: Stainless steel Brushed

• Important information:

W 340 x D 215 x H 220 mm • Size:

• Weight: 1.4 kg 2 slots for toasting, defrosting, and warming

✓ Slot size: 140 x 35 mm

Designed for:

✓ Bagels

✓ Bread rolls