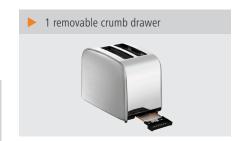

Toasting, defrosting, and warming — the 2-slice toaster prepares toast, sandwich toast and, thanks to the bread roll attachment, rolls & more. The removable crumb drawer means cleaning takes no time at all.

• Model: Slot toaster

Including: 1 bread roll top, can be detached
 Power load: 0,85 kW | 230 V | 50/60 Hz

• Material: Stainless steel

• Important information: -

• Crumb drawer(s): 1

Can be removed

Cancel button:
 Yes