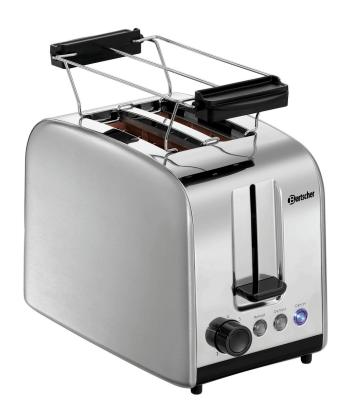

Toasting, defrosting, and warming — the 2-slice toaster prepares toast, sandwich toast and, thanks to the bread roll attachment, rolls & more. The removable crumb drawer means cleaning takes no time at all.

• Model: Slot toaster

Including: 1 bread roll top, can be detached
 Power load: 0,85 kW | 230 V | 50/60 Hz

• Material: Stainless steel

• Important information: -

• Crumb drawer(s): 1

Can be removed

Cancel button:
 Yes

• Size: W 160 x D 270 x H 200 mm

• Weight: 1.4 kg

ming

✓ Slot size: 130 x 35 mm

2 slots for toasting, defrosting, and war-

✓ 1 bread roll attachment