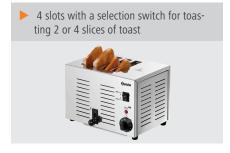

Toast individually made to suit every taste - optionally for 2 or 4 toast slices. With the infinitely variable timer, the degree of browning of toast and sandwich toast can be individually adjusted. A pleasant-sounding signal announces that toasting is finished.

Including:

• Power load: 1,8 kW | 230 V | 50 Hz

• Material: Stainless steel

• Important information:

• Operation: 1 control lever for 4 slots (manu-

al ejection)

Switch for commissioning the

toast slit, group of 2 145 x 20 mm