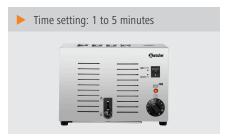

• Timer:

• Time adjustment: 1 to 5 minutes • Functions: Toasting • Number of slits: 4 • Designed for: Toast Sandwich toast

· Number of browning

levels:

• Control unit: Toggle

Rocket switch Lever

Model: Slot toaster