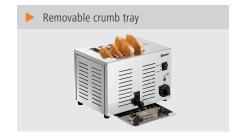

• Slit size: · Control lamp: Heat up • Crumb drawer(s):

Can be removed

• Properties: Signal tone after expiry of the ti-

• Cancel button:

W 300 x D 250 x H 220 mm • Size:

• Weight: 4.2 kg

Audible signal when the time expires