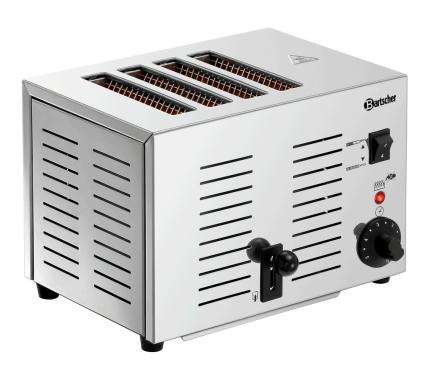

Toast individually made to suit every taste - optionally for 2 or 4 toast slices. With the infinitely variable timer, the degree of browning of toast and sandwich toast can be individually adjusted. A pleasant-sounding signal announces that toasting is finished.

• Timer:

• Time adjustment: 1 to 5 minutes • Functions: Toasting • Number of slits: 4 • Designed for: Toast Sandwich toast

· Number of browning

levels:

• Control unit: Toggle

Rocket switch Lever

Model: Slot toaster

Including:

• Power load: 1,8 kW | 230 V | 50 Hz

• Material: Stainless steel

• Important information:

• Operation: 1 control lever for 4 slots (manu-

al ejection)

Switch for commissioning the

toast slit, group of 2 145 x 20 mm

• Slit size: · Control lamp: Heat up • Crumb drawer(s):

Can be removed

• Properties: Signal tone after expiry of the ti-

• Cancel button:

W 300 x D 250 x H 220 mm • Size:

• Weight: 4.2 kg

Audible signal when the time expires