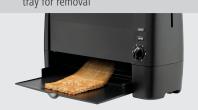

- Toast slide practical and safe
- ✓ Finished toast slides onto an integrated tray for removal

Designed for toast and sandwich toas-

- 6 browning levels
- Cancel button

Toast slide – practical and safe: Finished toast slides onto an integrated tray for removal.