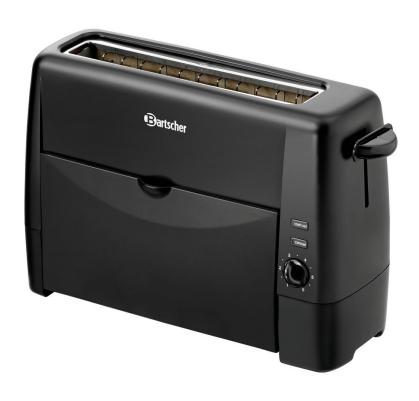

• Material: Plastic • Functions: Toasting

Defrosting

• Designed for: Toast

Sandwich toast

• Number of browning

levels: • Control unit:

Toggle Knob

• Important information:

• Including:

1,3 kW | 230 V | 50 Hz Power load:

· Model: Slot toaster

• Number of slits:

• Operation: 1 operating field

Product discharged via toast chu-• Properties:

Cancellation button 270 x 38 mm

• Slit size: • Cancel button: Yes

 Control lamp: Defrosting

Crumb drawer(s):

W 405 x D 152 x H 268 mm • Size:

• Weight: 2.2 kg