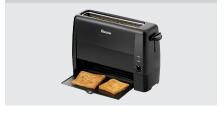

• Material: Plastic • Functions: Toasting

Defrosting

• Designed for: Toast

Sandwich toast

• Number of browning

levels: • Control unit:

Toggle Knob

• Important information: