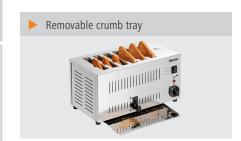

me

• Crumb drawer(s): 1

Can be removed

• Size: W 405 x D 275 x H 220 mm

• Weight: 5.6 kg