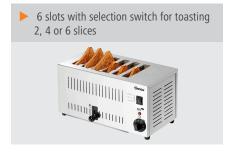

There can always be more: 6 slots with selection switch for toasting 2, 4 or 6 slices.

Functions: Toasting
Number of slits: 6
Slit size: 145 x 20 mm

Designed for:

 Designed for:

 Toast

 Sandwich toast

Number of browning