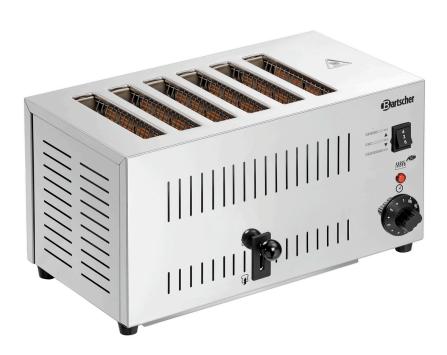

There can always be more: 6 slots with selection switch for toasting 2, 4 or 6 slices.

Functions: Toasting
Number of slits: 6
Slit size: 145 x 20 mm

Designed for:

 Designed for:

 Toast

 Sandwich toast

Number of browning

levels:
• Operation:

1 control lever for 6 slots (manu-

al ejection)

Switch for commissioning the

toast slit, group of 2

• Control unit: Lever

Rocket switch Toggle

Control lamp: Heat upModel: Slot toaster

Including:

Power load: 2,5 kW | 230 V | 50 Hz
 Material: Stainless steel

• Important information:

• Timer: Yes

• Time adjustment: 1 to 5 minutes

Cancel button: No

• Properties: Signal tone after expiry of the ti-

me

• Crumb drawer(s): 1

Can be removed

• Size: W 405 x D 275 x H 220 mm

• Weight: 5.6 kg