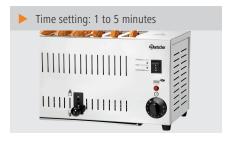

Including:

Power load: 2,5 kW | 230 V | 50 Hz
 Material: Stainless steel

• Important information:

• Timer: Yes

• Time adjustment: 1 to 5 minutes

Cancel button: No

• Properties: Signal tone after expiry of the ti-