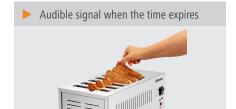

Including:

Power load: 2,5 kW | 230 V | 50 Hz
 Material: Stainless steel

• Important information:

• Timer: Yes

• Time adjustment: 1 to 5 minutes

Cancel button: No

• Properties: Signal tone after expiry of the ti-