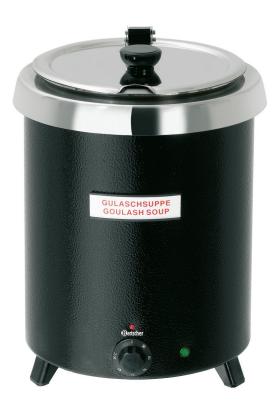

## Soup kettle Club 8,5L

## Bartscher

| Content: 8.5 litres |
|---------------------|
|                     |
|                     |

Rotating and hinged stainless steel lid With spoon hole ✓ Heat-insulated handle

| • | Inner | pot: |
|---|-------|------|
|---|-------|------|

Can be removed 0,4 kW | 230 V | 50 Hz 30 °C to 95 °C 8,5 litre(s) Indirect Detachable, with handle Can be turned Thermally insulated handle Can be folded Spoon recess Black 8 soup labels, magnetic adhesion

Stainless steel

- Steel plate Painted Stainless steel Heat up Stepless
- Toggle W 295 x D 295 x H 385 mm

3.4 kg