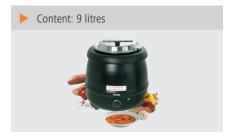

## Soup kettle Economic 9L

Rotating and hinged stainless steel lid

✓ With spoon hole

✓ Heat-insulated handle

Stainless steel • Inner pot:

Can be removed

0,4 kW | 230 V | 50/60 Hz • Power load:

48 °C to 94 °C • Temperature range: • Content: 9 litre(s) • Heating type: Indirect · Colour: Black