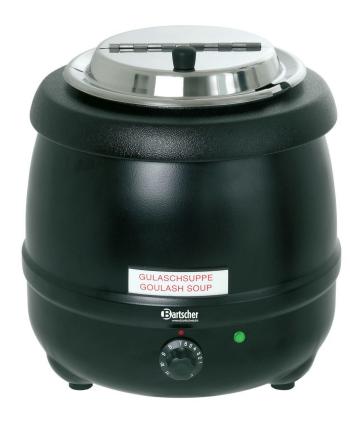

## Soup kettle Economic 9L

Rotating and hinged stainless steel lid

✓ With spoon hole

✓ Heat-insulated handle

Stainless steel • Inner pot:

Can be removed

0,4 kW | 230 V | 50/60 Hz • Power load:

48 °C to 94 °C • Temperature range: • Content: 9 litre(s) • Heating type: Indirect · Colour: Black

· Including: 8 soup labels, magnetic adhesion

Steel plate • Material: Painted

Stainless steel

• Important information:

• Lid properties: Detachable, with handle

Can be turned Divided

Thermally insulated handle

Can be folded Stepless

• Temperature control: Control lamp: Heat up • Control unit: Toggle

• Size: W 360 x D 330 x H 370 mm

• Weight: 3.9 kg