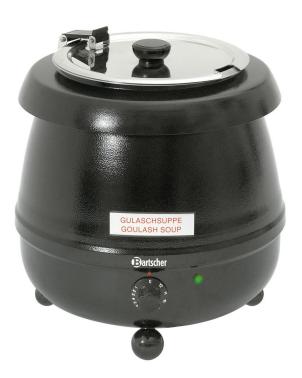

## Party kettle 9L

Rotating and hinged stainless steel lid

With spoon hole

Heat-insulated handle

| • Inner pot:                               | Stainless steel                  |
|--------------------------------------------|----------------------------------|
|                                            | Can be removed                   |
| <ul> <li>Power load:</li> </ul>            | 0,4 kW   230 V   50/60 Hz        |
| <ul> <li>Temperature range:</li> </ul>     | 30 °C to 95 °C                   |
| Content:                                   | 9 litre(s)                       |
| <ul> <li>Heating type:</li> </ul>          | Indirect                         |
| <ul> <li>Lid properties:</li> </ul>        | Detachable, with handle          |
|                                            | Can be turned                    |
|                                            | Thermally insulated handle       |
|                                            | Can be folded                    |
|                                            | Spoon recess                     |
| Colour:                                    | Black                            |
| <ul> <li>Including:</li> </ul>             | 8 soup labels, magnetic adhesion |
| Material:                                  | Steel plate                      |
|                                            | Painted                          |
|                                            | Stainless steel                  |
| <ul> <li>Important information:</li> </ul> | -                                |
| <ul> <li>Temperature control:</li> </ul>   | Stepless                         |
| Control lamp:                              | Heat up                          |
| Control unit:                              | Toggle                           |
| • Size:                                    | W 345 x D 345 x H 360 mm         |
| • Weight:                                  | 4.5 kg                           |